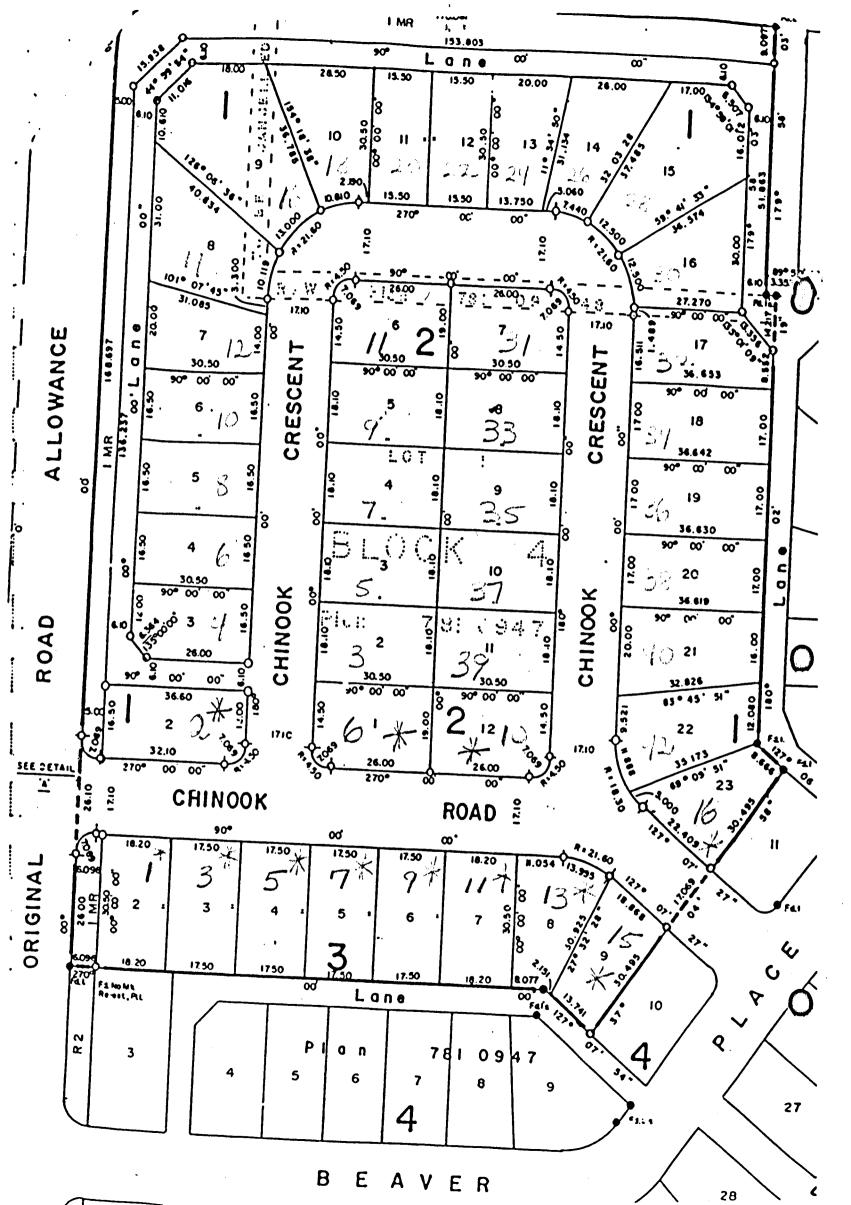

Councillor Stewart moved that the street addresses, as per the attachment to these minutes, be adopted as presented for Beacon Heights Phase II. Carried.

(g) Managing Multiple Priorities Seminar

Res. #90-126