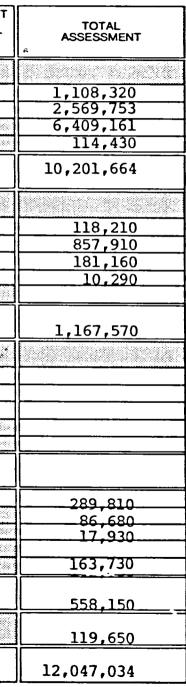

## TAX LEVY ESTIMATES - CURRENT YEAR

For The Year Ending December 31, 1990

ESTIMATES AS REQUIRED BY SECTIONS 92 THROUGH 102 OF THE MUNICIPAL TAXATION ACT DETAILS OF CONSOLIDATED TAX LEVY

|                                                                                                                                                                   |                              |            |                   | <u> </u>         |
|-------------------------------------------------------------------------------------------------------------------------------------------------------------------|------------------------------|------------|-------------------|------------------|
|                                                                                                                                                                   | 3<br>TAX<br>LEVY<br>REQUIRED | ASSESSMENT | 5<br>MILL<br>RATE | 6<br>TAX<br>LEVY |
| 742 PROVINCIAL PLANNING FUND REQUISITION                                                                                                                          | 1,551                        | 12,047,034 | 0.1287            | 1,551            |
| EDUCATION REQUISITIONS                                                                                                                                            |                              |            |                   |                  |
| 743 School Foundation Program Requisition(s) 2                                                                                                                    | 26,694                       | 5,314,103  | 5.0232            | 26,694           |
| Supplementary School Requisitions         S.D. No                                                                                                                 |                              | 11,883,304 | 12,6992           | 150,909          |
| 75X                                                                                                                                                               |                              |            |                   |                  |
| 75X                                                                                                                                                               |                              |            |                   |                  |
| OTHER REQUISITIONS                                                                                                                                                |                              |            |                   |                  |
| 75X                                                                                                                                                               |                              | 12,047,034 | 0.0849            | 1,023            |
| 75X Nursing Home.         14           75X Auxilliary Hospital         15           75X         Seniors Foundation 16           75X         Seniors Foundation 17 | 3,655                        | 11,883,304 | 0.3076            | 3,655            |
| 75X Seniors Foundation 18                                                                                                                                         | 183,832                      |            |                   | 183,832          |
| TOTAL FOR REQUISITIONS 20 1XX/2XX LEVIES FOR MUNICIPAL PURPOSES                                                                                                   | 1057052                      |            |                   | 103,032          |
| General Municipal Operations (FROM BF2)21                                                                                                                         | 262,203                      | 12.047.034 | 21 7650           | 262,203          |
| Special Assessments and Local Improvements                                                                                                                        | 22,181                       |            |                   | 22,181           |
| Special Reserves Levies24 Special Levies for Operating Functions                                                                                                  |                              |            |                   |                  |
| Details: (1)                                                                                                                                                      |                              |            |                   |                  |
|                                                                                                                                                                   |                              |            |                   |                  |
| Special Levies for Capital Projects                                                                                                                               |                              |            |                   |                  |
| Details: (1)                                                                                                                                                      |                              |            |                   |                  |
|                                                                                                                                                                   |                              |            |                   |                  |
|                                                                                                                                                                   |                              |            |                   |                  |

BF2

B F 1

| DETAILS OF LEVIES FOR<br>GENERAL MUNICIPAL OPERATIONS                    | <sup>3</sup> TAX<br>LEVY<br>REQUIRED | 4<br>ASSESSMENT | 5<br>MILL<br>RATE | 6<br>TAX<br>LEVY                       |  |
|--------------------------------------------------------------------------|--------------------------------------|-----------------|-------------------|----------------------------------------|--|
| General Municipal Operations 1                                           | 197,265                              | 12,047,034      | 16.3746           | 197,265                                |  |
| Debenture and Long-Term Debt Charges 2                                   | 64,938                               | 12,047,034      | 5,3904            | 64,938                                 |  |
| 3                                                                        |                                      |                 |                   |                                        |  |
| 4                                                                        |                                      |                 |                   |                                        |  |
| 5                                                                        |                                      |                 |                   |                                        |  |
| 6                                                                        |                                      |                 |                   | ······································ |  |
| 7                                                                        |                                      |                 |                   |                                        |  |
| 8                                                                        |                                      |                 |                   |                                        |  |
| 9                                                                        |                                      |                 |                   |                                        |  |
| 10                                                                       |                                      |                 |                   |                                        |  |
| TOTAL LEVIES FOR GENERAL MUNICIPAL OPERATIONS<br>To Agree With BF1-21 21 | 262,203                              |                 | 21.7650           | 262,203                                |  |

## For the Year Ending December 31, 1989

ESTIMATES AS REQUIRED BY SECTIONS 92 THROUGH 102 OF THE MUNICIPAL TAXATION ACT DETAILS OF CONSOLIDATED TAX LEVY

|                                                                                                                                                                                                                                                                                                                                  | 3<br>TAX<br>LEVY<br>REQUIRED | ASSESSMENT               | 5<br>MILL<br>RATE | s<br>TAX<br>LEVY       |
|----------------------------------------------------------------------------------------------------------------------------------------------------------------------------------------------------------------------------------------------------------------------------------------------------------------------------------|------------------------------|--------------------------|-------------------|------------------------|
| 742 PROVINCIAL PLANNING FUND REQUISITION                                                                                                                                                                                                                                                                                         | 1,622                        | 13,104,585               | .1237             | 1,622                  |
| EDUCATION REQUISITIONS                                                                                                                                                                                                                                                                                                           |                              |                          | 5.1278            | 26,171                 |
| 743 School Foundation Program Requisition(s)       2         Supplementary School Requisitions       41         75X.       S.D. No.       41         75X.       S.D. No.       4         75X.       S.D. No.       5         75X.       S.D. No.       5         75X.       S.D. No.       5         75X.       S.D. No.       6 | 118,645                      | 5,103,735                | 9:0537            | 118,645                |
| 75X       S.D. No                                                                                                                                                                                                                                                                                                                |                              |                          |                   |                        |
| OTHER REQUISITIONS 75X                                                                                                                                                                                                                                                                                                           |                              |                          |                   |                        |
| 75X                                                                                                                                                                                                                                                                                                                              |                              |                          |                   |                        |
| 75X Auxilliary Hospital       15         75X       Seniors Foundation         75X       Seniors Foundation         75X       Seniors Foundation                                                                                                                                                                                  | 900<br>3,105                 | 13,104,585<br>13,104,585 | .0687<br>.237     | 900<br>3,105           |
| 75X Seniors Foundation 18                                                                                                                                                                                                                                                                                                        |                              |                          |                   | 150,443                |
| 20<br>1XX/2XX LEVIES FOR MUNICIPAL PURPOSES                                                                                                                                                                                                                                                                                      | 150,443                      |                          |                   |                        |
| General Municipal Operations (FROM BF2)                                                                                                                                                                                                                                                                                          | 235,369                      | 13,288,765               | 17.7119           | 235,369                |
| Special Assessments and Local Improvements                                                                                                                                                                                                                                                                                       | 20,297                       |                          |                   | 20,297                 |
| Special Reserves Levies                                                                                                                                                                                                                                                                                                          |                              |                          |                   |                        |
| 28<br>                                                                                                                                                                                                                                                                                                                           |                              |                          |                   |                        |
| 30<br>Special Levies for Capital Projects<br>Details: (1)                                                                                                                                                                                                                                                                        |                              |                          |                   |                        |
|                                                                                                                                                                                                                                                                                                                                  |                              |                          |                   |                        |
|                                                                                                                                                                                                                                                                                                                                  |                              |                          |                   |                        |
|                                                                                                                                                                                                                                                                                                                                  |                              |                          |                   |                        |
| TOTAL LEVIES FOR MUNICIPAL PURPOSES 45                                                                                                                                                                                                                                                                                           | 255,666                      |                          | •                 | 255,666                |
| Estimated Mobile Unit License Revenue 46                                                                                                                                                                                                                                                                                         | 900                          |                          |                   | 900                    |
| TOTAL TAXES AND GRANTS-IN-LIEU 47                                                                                                                                                                                                                                                                                                | 407,009                      |                          |                   | <sup>(2)</sup> 407,009 |

B F 2

B F 1

| DETAILS OF LEVIES FOR<br>GENERAL MUNICIPAL OPERATIONS                   | <sup>3</sup> TAX<br>LEVY<br>REQUIRED  | ASSESSMENT               | 5<br>MILL<br>RATE | 6 TAX<br>LEVY |
|-------------------------------------------------------------------------|---------------------------------------|--------------------------|-------------------|---------------|
| General Municipal Operations                                            | 169,460<br>65,909                     | 13,288,765<br>13,288,765 | 12.7522           | 169,460       |
|                                                                         | 05,909                                |                          |                   |               |
| ••••••                                                                  |                                       |                          | -                 |               |
|                                                                         | · · · · · · · · · · · · · · · · · · · |                          |                   |               |
| ······                                                                  |                                       |                          |                   |               |
| TOTAL LEVIES FOR GENERAL MUNICIPAL OPERATIONS<br>To Agree With BF1-21 2 | 005 000                               |                          | 17.7119           | 235,369       |